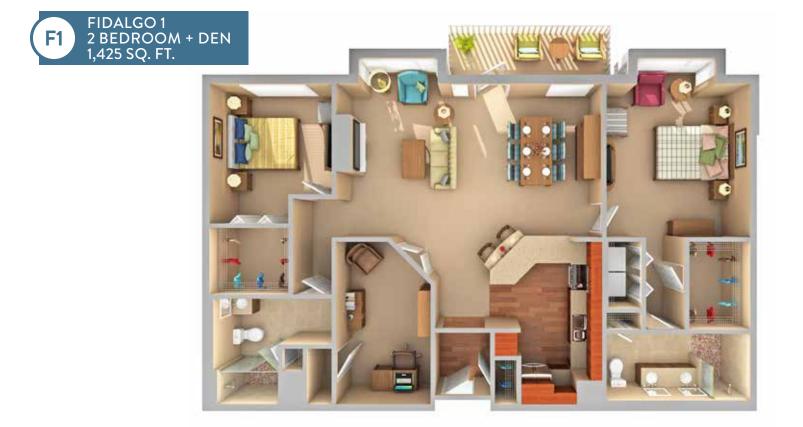

# **Residential Floor Plans**





A MEMBER OF EMERALD COMMUNITIES

#### **STUDIO & ONE BEDROOM APARTMENTS**

## Welcome home.

Emerald Heights offers a variety of floor plans to make it easy for you to find the one that's just right for you.

Each of the layouts has been carefully designed to offer comfort and efficiency.

From the cozy Studio Apartment to the spacious Two-Bedroom Cottage, each residence at Emerald Heights will make you feel right at home.













BROOKHAVEN 1 BEDROOM 701 SQ. FT.



#### ONE & TWO BEDROOM APARTMENTS







0











#### ONE & TWO BEDROOM APARTMENTS















QUINNAULT 2 BEDROOM + STUDY 1,860 SQ. FT. Q

















### ONE & TWO BEDROOM COTTAGES





























































#### COURTYARD ONE & TWO BEDROOM APARTMENTS













#### COURTYARD TWO BEDROOM APARTMENTS













A MEMBER OF EMERALD COMMUNITIES

10901 176th Circle NE - Redmond, WA 98052 EmeraldHeights.com