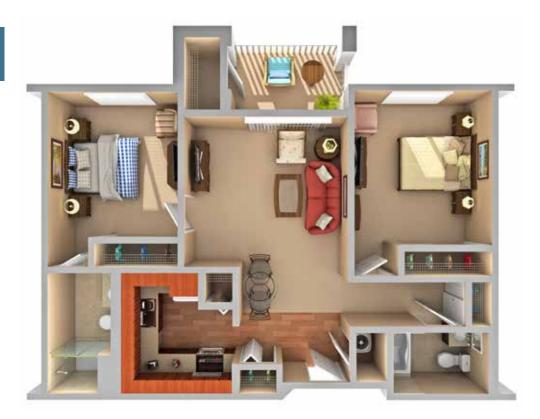

# **Residential Floor Plans**





A MEMBER OF EMERALD COMMUNITIES

#### **STUDIO & ONE BEDROOM APARTMENTS**

## Welcome home.

Emerald Heights offers a variety of floor plans to make it easy for you to find the one that's just right for you.

Each of the layouts has been carefully designed to offer comfort and efficiency.

From the cozy Studio Apartment to the spacious Two-Bedroom Cottage, each residence at Emerald Heights will make you feel right at home.













BROOKHAVEN 1 BEDROOM 701 SQ. FT.



#### ONE & TWO BEDROOM APARTMENTS







0











#### ONE & TWO BEDROOM APARTMENTS















QUINNAULT 2 BEDROOM + STUDY 1,860 SQ. FT. Q

















### ONE & TWO BEDROOM COTTAGES





























































#### COURTYARD ONE & TWO BEDROOM APARTMENTS













#### COURTYARD TWO BEDROOM APARTMENTS













A MEMBER OF EMERALD COMMUNITIES

10901 176th Circle NE - Redmond, WA 98052 EmeraldHeights.com