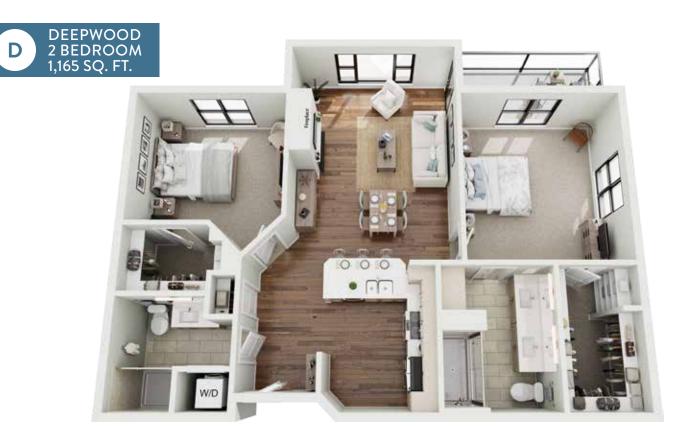

oor Plans**





A MEMBER OF EMERALD COMMUNITIES

#### **STUDIO & ONE BEDROOM APARTMENTS**

## Welcome home.

Emerald Heights offers a variety of floor plans to make it easy for you to find the one that's just right for you.

Each of the layouts has been carefully designed to offer comfort and efficiency.

From the cozy Studio Apartment to the spacious Two-Bedroom Cottage, each residence at Emerald Heights will make you feel right at home.













BROOKHAVEN 1 BEDROOM 701 SQ. FT.



#### ONE & TWO BEDROOM APARTMENTS







0











#### ONE & TWO BEDROOM APARTMENTS















QUINNAULT 2 BEDROOM + STUDY 1,860 SQ. FT. Q

















### ONE & TWO BEDROOM COTTAGES





























































#### COURTYARD ONE & TWO BEDROOM APARTMENTS













#### COURTYARD TWO BEDROOM APARTMENTS













A MEMBER OF EMERALD COMMUNITIES

10901 176th Circle NE - Redmond, WA 98052 EmeraldHeights.com