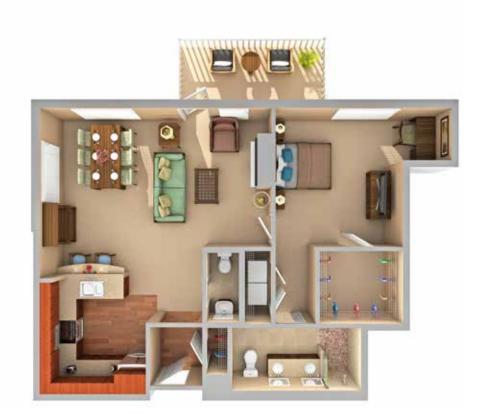

# **Residential Floor Plans**





A MEMBER OF EMERALD COMMUNITIES

#### **STUDIO & ONE BEDROOM APARTMENTS**

## Welcome home.

Emerald Heights offers a variety of floor plans to make it easy for you to find the one that's just right for you.

Each of the layouts has been carefully designed to offer comfort and efficiency.

From the cozy Studio Apartment to the spacious Two-Bedroom Cottage, each residence at Emerald Heights will make you feel right at home.













BROOKHAVEN 1 BEDROOM 701 SQ. FT.



#### ONE & TWO BEDROOM APARTMENTS







0











#### ONE & TWO BEDROOM APARTMENTS















QUINNAULT 2 BEDROOM + STUDY 1,860 SQ. FT. Q

















### ONE & TWO BEDROOM COTTAGES





























































#### COURTYARD ONE & TWO BEDROOM APARTMENTS













#### COURTYARD TWO BEDROOM APARTMENTS













A MEMBER OF EMERALD COMMUNITIES

10901 176th Circle NE - Redmond, WA 98052 EmeraldHeights.com