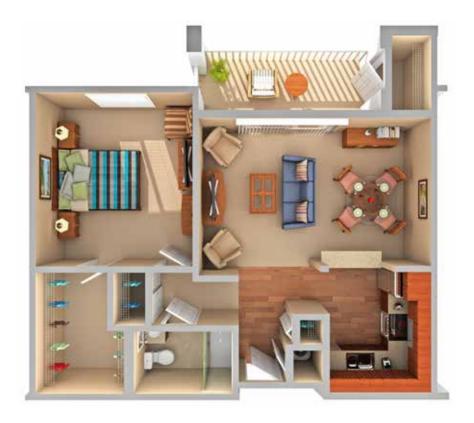

From the cozy Studio Apartment to the spacious Two-Bedroom Cottage, each residence at Emerald Heights will make you feel right at home.

BROOKHAVEN 1 BEDROOM 701 SQ. FT.