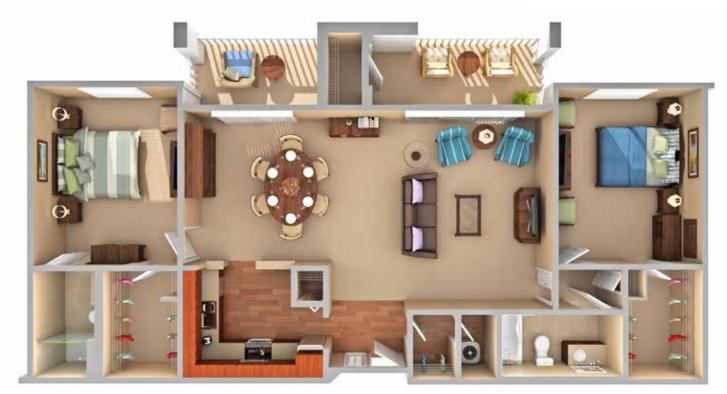

# **Residential Floor Plans**





A MEMBER OF EMERALD COMMUNITIES

#### **STUDIO & ONE BEDROOM APARTMENTS**

## Welcome home.

Emerald Heights offers a variety of floor plans to make it easy for you to find the one that's just right for you.

Each of the layouts has been carefully designed to offer comfort and efficiency.

From the cozy Studio Apartment to the spacious Two-Bedroom Cottage, each residence at Emerald Heights will make you feel right at home.













BROOKHAVEN 1 BEDROOM 701 SQ. FT.



#### ONE & TWO BEDROOM APARTMENTS







0











#### ONE & TWO BEDROOM APARTMENTS















QUINNAULT 2 BEDROOM + STUDY 1,860 SQ. FT. Q

















### ONE & TWO BEDROOM COTTAGES





























































#### COURTYARD ONE & TWO BEDROOM APARTMENTS













#### COURTYARD TWO BEDROOM APARTMENTS













A MEMBER OF EMERALD COMMUNITIES

10901 176th Circle NE - Redmond, WA 98052 EmeraldHeights.com