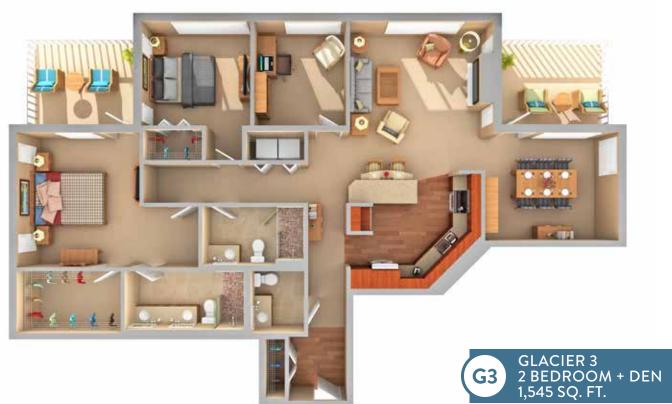

# **Residential Floor Plans**





A MEMBER OF EMERALD COMMUNITIES

#### **STUDIO & ONE BEDROOM APARTMENTS**

## Welcome home.

Emerald Heights offers a variety of floor plans to make it easy for you to find the one that's just right for you.

Each of the layouts has been carefully designed to offer comfort and efficiency.

From the cozy Studio Apartment to the spacious Two-Bedroom Cottage, each residence at Emerald Heights will make you feel right at home.













BROOKHAVEN 1 BEDROOM 701 SQ. FT.



#### ONE & TWO BEDROOM APARTMENTS







0











#### ONE & TWO BEDROOM APARTMENTS















QUINNAULT 2 BEDROOM + STUDY 1,860 SQ. FT. Q

















### ONE & TWO BEDROOM COTTAGES





























































#### COURTYARD ONE & TWO BEDROOM APARTMENTS













#### COURTYARD TWO BEDROOM APARTMENTS













A MEMBER OF EMERALD COMMUNITIES

10901 176th Circle NE - Redmond, WA 98052 EmeraldHeights.com