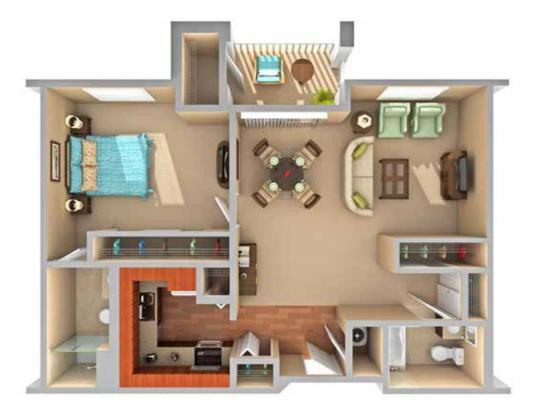

# **Residential Floor Plans**





A MEMBER OF EMERALD COMMUNITIES

#### **STUDIO & ONE BEDROOM APARTMENTS**

## Welcome home.

Emerald Heights offers a variety of floor plans to make it easy for you to find the one that's just right for you.

Each of the layouts has been carefully designed to offer comfort and efficiency.

From the cozy Studio Apartment to the spacious Two-Bedroom Cottage, each residence at Emerald Heights will make you feel right at home.













BROOKHAVEN 1 BEDROOM 701 SQ. FT.



#### ONE & TWO BEDROOM APARTMENTS







0











#### ONE & TWO BEDROOM APARTMENTS















QUINNAULT 2 BEDROOM + STUDY 1,860 SQ. FT. Q

















### ONE & TWO BEDROOM COTTAGES





























































#### COURTYARD ONE & TWO BEDROOM APARTMENTS













#### COURTYARD TWO BEDROOM APARTMENTS













A MEMBER OF EMERALD COMMUNITIES

10901 176th Circle NE - Redmond, WA 98052 EmeraldHeights.com