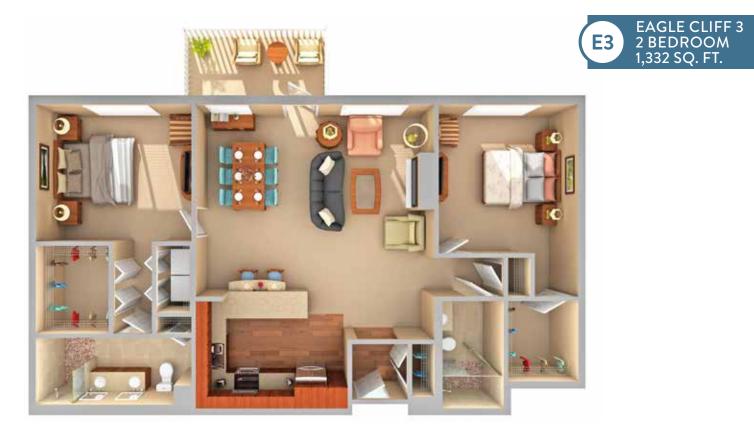

# **Residential Floor Plans**





A MEMBER OF EMERALD COMMUNITIES

#### **STUDIO & ONE BEDROOM APARTMENTS**

## Welcome home.

Emerald Heights offers a variety of floor plans to make it easy for you to find the one that's just right for you.

Each of the layouts has been carefully designed to offer comfort and efficiency.

From the cozy Studio Apartment to the spacious Two-Bedroom Cottage, each residence at Emerald Heights will make you feel right at home.













BROOKHAVEN 1 BEDROOM 701 SQ. FT.



#### ONE & TWO BEDROOM APARTMENTS







0











#### ONE & TWO BEDROOM APARTMENTS















QUINNAULT 2 BEDROOM + STUDY 1,860 SQ. FT. Q

















### ONE & TWO BEDROOM COTTAGES





























































#### COURTYARD ONE & TWO BEDROOM APARTMENTS













#### COURTYARD TWO BEDROOM APARTMENTS













A MEMBER OF EMERALD COMMUNITIES

10901 176th Circle NE - Redmond, WA 98052 EmeraldHeights.com