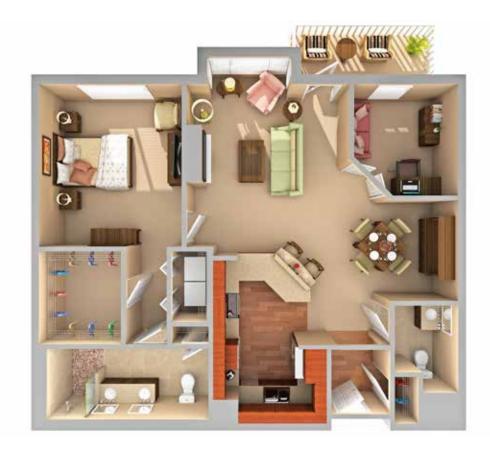

# **Residential Floor Plans**





A MEMBER OF EMERALD COMMUNITIES

#### **STUDIO & ONE BEDROOM APARTMENTS**

## Welcome home.

Emerald Heights offers a variety of floor plans to make it easy for you to find the one that's just right for you.

Each of the layouts has been carefully designed to offer comfort and efficiency.

From the cozy Studio Apartment to the spacious Two-Bedroom Cottage, each residence at Emerald Heights will make you feel right at home.













BROOKHAVEN 1 BEDROOM 701 SQ. FT.



#### ONE & TWO BEDROOM APARTMENTS







0











#### ONE & TWO BEDROOM APARTMENTS















QUINNAULT 2 BEDROOM + STUDY 1,860 SQ. FT. Q

















### ONE & TWO BEDROOM COTTAGES





























































#### COURTYARD ONE & TWO BEDROOM APARTMENTS













#### COURTYARD TWO BEDROOM APARTMENTS













A MEMBER OF EMERALD COMMUNITIES

10901 176th Circle NE - Redmond, WA 98052 EmeraldHeights.com