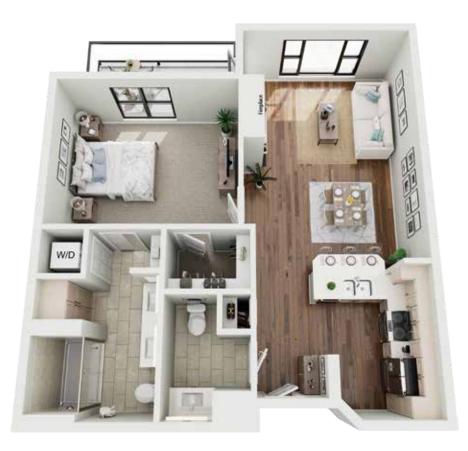

From the cozy Studio Apartment to the spacious Two-Bedroom Cottage, each residence at Emerald Heights will make you feel right at home.

BROOKHAVEN 1 BEDROOM 701 SQ. FT.