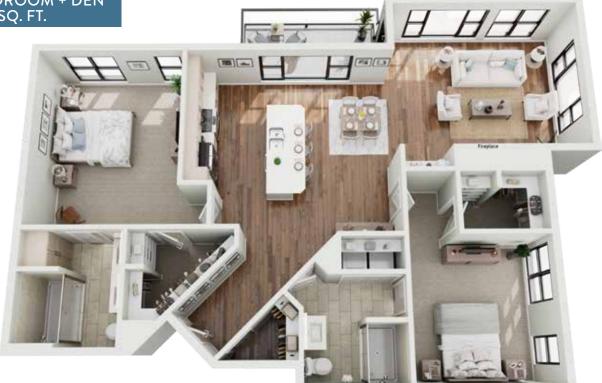

Plans**





A MEMBER OF EMERALD COMMUNITIES

#### **STUDIO & ONE BEDROOM APARTMENTS**

## Welcome home.

Emerald Heights offers a variety of floor plans to make it easy for you to find the one that's just right for you.

Each of the layouts has been carefully designed to offer comfort and efficiency.

From the cozy Studio Apartment to the spacious Two-Bedroom Cottage, each residence at Emerald Heights will make you feel right at home.













BROOKHAVEN 1 BEDROOM 701 SQ. FT.



#### ONE & TWO BEDROOM APARTMENTS







0











#### ONE & TWO BEDROOM APARTMENTS















QUINNAULT 2 BEDROOM + STUDY 1,860 SQ. FT. Q

















### ONE & TWO BEDROOM COTTAGES





























































#### COURTYARD ONE & TWO BEDROOM APARTMENTS













#### COURTYARD TWO BEDROOM APARTMENTS













A MEMBER OF EMERALD COMMUNITIES

10901 176th Circle NE - Redmond, WA 98052 EmeraldHeights.com