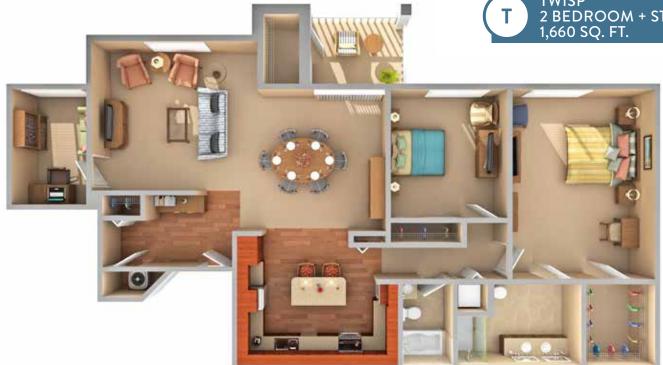

# **Residential Floor Plans**





A MEMBER OF EMERALD COMMUNITIES

#### **STUDIO & ONE BEDROOM APARTMENTS**

## Welcome home.

Emerald Heights offers a variety of floor plans to make it easy for you to find the one that's just right for you.

Each of the layouts has been carefully designed to offer comfort and efficiency.

From the cozy Studio Apartment to the spacious Two-Bedroom Cottage, each residence at Emerald Heights will make you feel right at home.













BROOKHAVEN 1 BEDROOM 701 SQ. FT.



#### ONE & TWO BEDROOM APARTMENTS







0











#### ONE & TWO BEDROOM APARTMENTS















QUINNAULT 2 BEDROOM + STUDY 1,860 SQ. FT. Q

















### ONE & TWO BEDROOM COTTAGES





























































#### COURTYARD ONE & TWO BEDROOM APARTMENTS













#### COURTYARD TWO BEDROOM APARTMENTS













A MEMBER OF EMERALD COMMUNITIES

10901 176th Circle NE - Redmond, WA 98052 EmeraldHeights.com