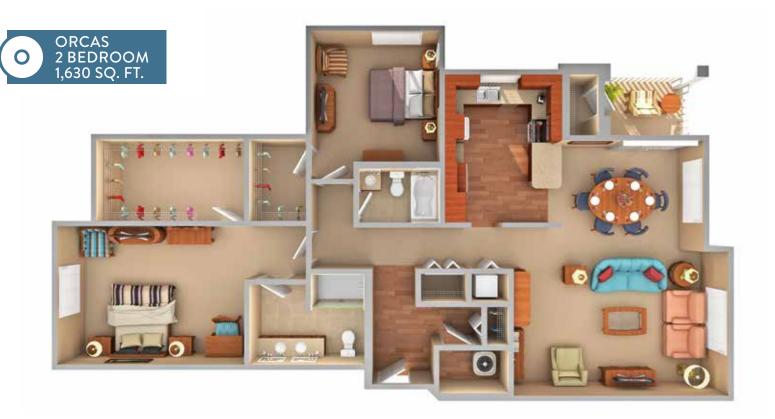

# **Residential Floor Plans**





A MEMBER OF EMERALD COMMUNITIES

#### **STUDIO & ONE BEDROOM APARTMENTS**

## Welcome home.

Emerald Heights offers a variety of floor plans to make it easy for you to find the one that's just right for you.

Each of the layouts has been carefully designed to offer comfort and efficiency.

From the cozy Studio Apartment to the spacious Two-Bedroom Cottage, each residence at Emerald Heights will make you feel right at home.













BROOKHAVEN 1 BEDROOM 701 SQ. FT.



#### ONE & TWO BEDROOM APARTMENTS







0











#### ONE & TWO BEDROOM APARTMENTS















QUINNAULT 2 BEDROOM + STUDY 1,860 SQ. FT. Q

















### ONE & TWO BEDROOM COTTAGES





























































#### COURTYARD ONE & TWO BEDROOM APARTMENTS













#### COURTYARD TWO BEDROOM APARTMENTS













A MEMBER OF EMERALD COMMUNITIES

10901 176th Circle NE - Redmond, WA 98052 EmeraldHeights.com