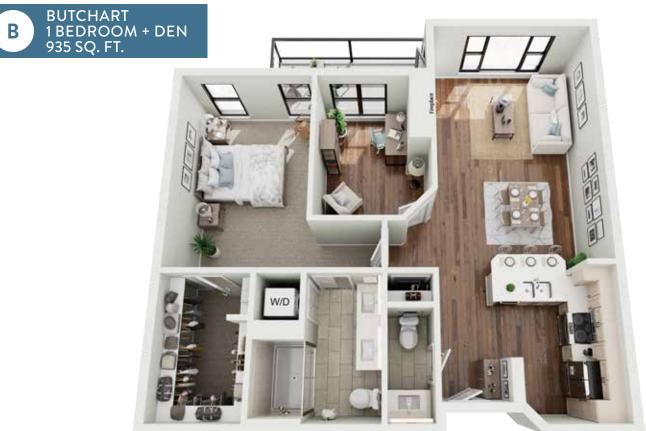

Floor Plans**





A MEMBER OF EMERALD COMMUNITIES

#### **STUDIO & ONE BEDROOM APARTMENTS**

## Welcome home.

Emerald Heights offers a variety of floor plans to make it easy for you to find the one that's just right for you.

Each of the layouts has been carefully designed to offer comfort and efficiency.

From the cozy Studio Apartment to the spacious Two-Bedroom Cottage, each residence at Emerald Heights will make you feel right at home.













BROOKHAVEN 1 BEDROOM 701 SQ. FT.



#### ONE & TWO BEDROOM APARTMENTS







0











#### ONE & TWO BEDROOM APARTMENTS















QUINNAULT 2 BEDROOM + STUDY 1,860 SQ. FT. Q

















### ONE & TWO BEDROOM COTTAGES





























































#### COURTYARD ONE & TWO BEDROOM APARTMENTS













#### COURTYARD TWO BEDROOM APARTMENTS













A MEMBER OF EMERALD COMMUNITIES

10901 176th Circle NE - Redmond, WA 98052 EmeraldHeights.com