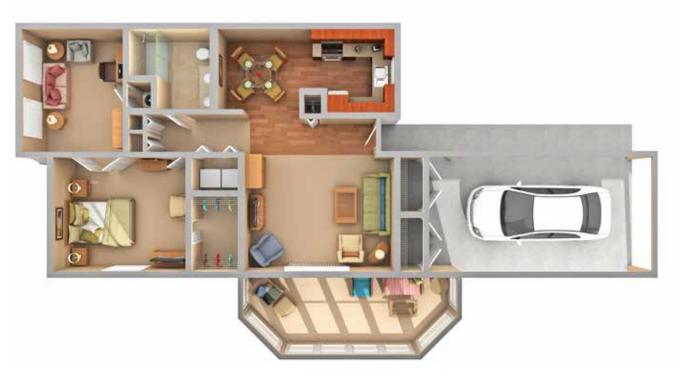

# **Residential Floor Plans**





A MEMBER OF EMERALD COMMUNITIES

#### **STUDIO & ONE BEDROOM APARTMENTS**

## Welcome home.

Emerald Heights offers a variety of floor plans to make it easy for you to find the one that's just right for you.

Each of the layouts has been carefully designed to offer comfort and efficiency.

From the cozy Studio Apartment to the spacious Two-Bedroom Cottage, each residence at Emerald Heights will make you feel right at home.













BROOKHAVEN 1 BEDROOM 701 SQ. FT.



#### ONE & TWO BEDROOM APARTMENTS







0











#### ONE & TWO BEDROOM APARTMENTS















QUINNAULT 2 BEDROOM + STUDY 1,860 SQ. FT. Q

















### ONE & TWO BEDROOM COTTAGES





























































#### COURTYARD ONE & TWO BEDROOM APARTMENTS













#### COURTYARD TWO BEDROOM APARTMENTS













A MEMBER OF EMERALD COMMUNITIES

10901 176th Circle NE - Redmond, WA 98052 EmeraldHeights.com