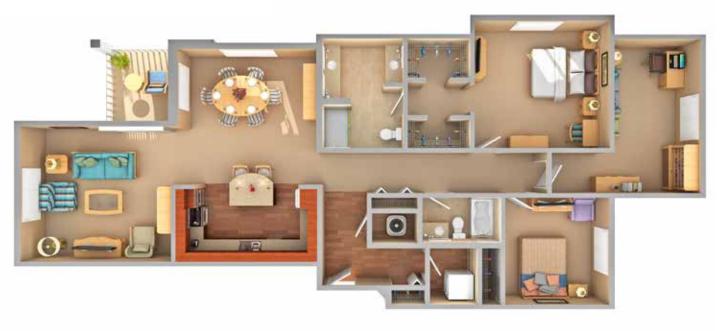

# **Residential Floor Plans**





A MEMBER OF EMERALD COMMUNITIES

#### **STUDIO & ONE BEDROOM APARTMENTS**

## Welcome home.

Emerald Heights offers a variety of floor plans to make it easy for you to find the one that's just right for you.

Each of the layouts has been carefully designed to offer comfort and efficiency.

From the cozy Studio Apartment to the spacious Two-Bedroom Cottage, each residence at Emerald Heights will make you feel right at home.













BROOKHAVEN 1 BEDROOM 701 SQ. FT.



#### ONE & TWO BEDROOM APARTMENTS







0











#### ONE & TWO BEDROOM APARTMENTS















QUINNAULT 2 BEDROOM + STUDY 1,860 SQ. FT. Q

















### ONE & TWO BEDROOM COTTAGES





























































#### COURTYARD ONE & TWO BEDROOM APARTMENTS













#### COURTYARD TWO BEDROOM APARTMENTS













A MEMBER OF EMERALD COMMUNITIES

10901 176th Circle NE - Redmond, WA 98052 EmeraldHeights.com