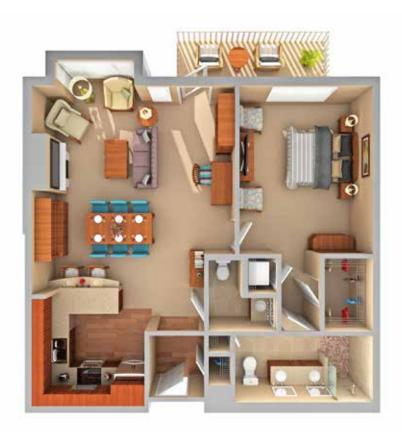

From the cozy Studio Apartment to the spacious Two-Bedroom Cottage, each residence at Emerald Heights will make you feel right at home.

BROOKHAVEN 1 BEDROOM 701 SQ. FT.