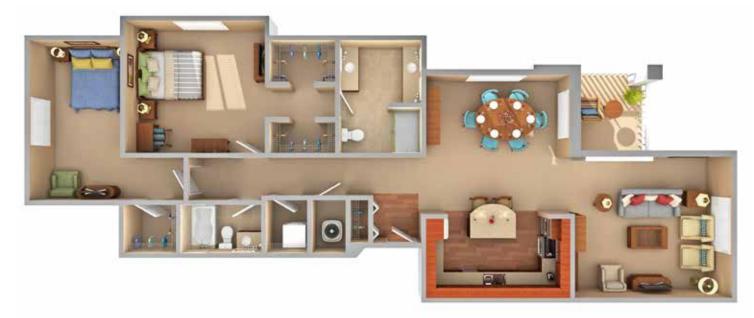

# **Residential Floor Plans**





A MEMBER OF EMERALD COMMUNITIES

#### **STUDIO & ONE BEDROOM APARTMENTS**

## Welcome home.

Emerald Heights offers a variety of floor plans to make it easy for you to find the one that's just right for you.

Each of the layouts has been carefully designed to offer comfort and efficiency.

From the cozy Studio Apartment to the spacious Two-Bedroom Cottage, each residence at Emerald Heights will make you feel right at home.













BROOKHAVEN 1 BEDROOM 701 SQ. FT.



#### ONE & TWO BEDROOM APARTMENTS







0











#### ONE & TWO BEDROOM APARTMENTS















QUINNAULT 2 BEDROOM + STUDY 1,860 SQ. FT. Q

















### ONE & TWO BEDROOM COTTAGES





























































#### COURTYARD ONE & TWO BEDROOM APARTMENTS













#### COURTYARD TWO BEDROOM APARTMENTS













A MEMBER OF EMERALD COMMUNITIES

10901 176th Circle NE - Redmond, WA 98052 EmeraldHeights.com