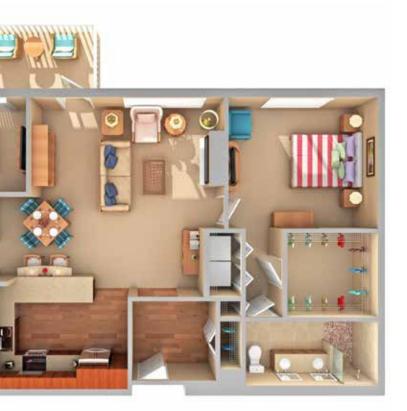

# **Residential Floor Plans**





A MEMBER OF EMERALD COMMUNITIES

#### **STUDIO & ONE BEDROOM APARTMENTS**

## Welcome home.

Emerald Heights offers a variety of floor plans to make it easy for you to find the one that's just right for you.

Each of the layouts has been carefully designed to offer comfort and efficiency.

From the cozy Studio Apartment to the spacious Two-Bedroom Cottage, each residence at Emerald Heights will make you feel right at home.













BROOKHAVEN 1 BEDROOM 701 SQ. FT.



#### ONE & TWO BEDROOM APARTMENTS







0











#### ONE & TWO BEDROOM APARTMENTS















QUINNAULT 2 BEDROOM + STUDY 1,860 SQ. FT. Q

















### ONE & TWO BEDROOM COTTAGES





























































#### COURTYARD ONE & TWO BEDROOM APARTMENTS













#### COURTYARD TWO BEDROOM APARTMENTS













A MEMBER OF EMERALD COMMUNITIES

10901 176th Circle NE - Redmond, WA 98052 EmeraldHeights.com