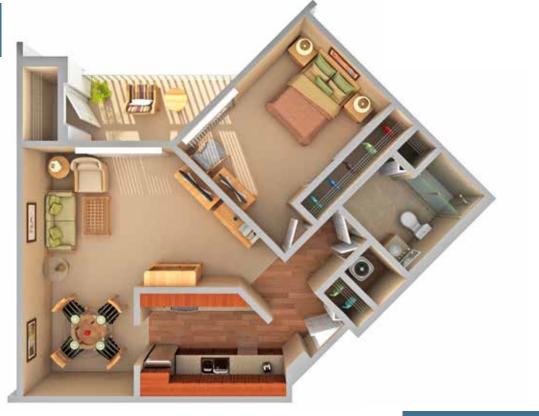

From the cozy Studio Apartment to the spacious Two-Bedroom Cottage, each residence at Emerald Heights will make you feel right at home.

BROOKHAVEN 1 BEDROOM 701 SQ. FT.