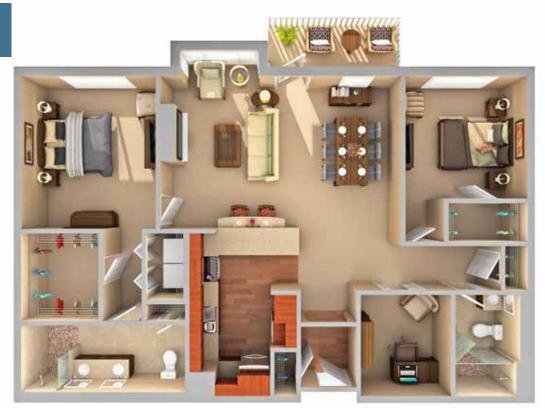

# **Residential Floor Plans**





A MEMBER OF EMERALD COMMUNITIES

#### **STUDIO & ONE BEDROOM APARTMENTS**

## Welcome home.

Emerald Heights offers a variety of floor plans to make it easy for you to find the one that's just right for you.

Each of the layouts has been carefully designed to offer comfort and efficiency.

From the cozy Studio Apartment to the spacious Two-Bedroom Cottage, each residence at Emerald Heights will make you feel right at home.













BROOKHAVEN 1 BEDROOM 701 SQ. FT.



#### ONE & TWO BEDROOM APARTMENTS







0











#### ONE & TWO BEDROOM APARTMENTS















QUINNAULT 2 BEDROOM + STUDY 1,860 SQ. FT. Q

















### ONE & TWO BEDROOM COTTAGES





























































#### COURTYARD ONE & TWO BEDROOM APARTMENTS













#### COURTYARD TWO BEDROOM APARTMENTS













A MEMBER OF EMERALD COMMUNITIES

10901 176th Circle NE - Redmond, WA 98052 EmeraldHeights.com