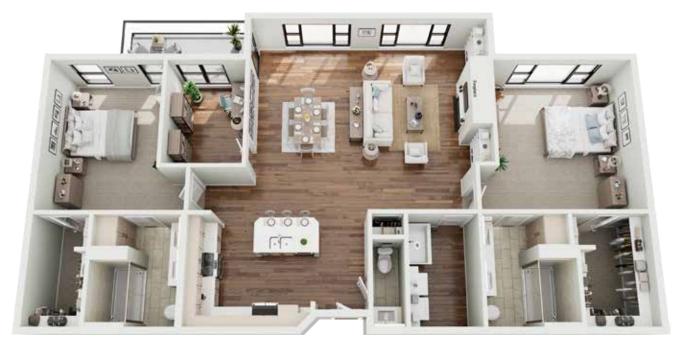

#### **STUDIO & ONE BEDROOM APARTMENTS**

## Welcome home.

Emerald Heights offers a variety of floor plans to make it easy for you to find the one that's just right for you.

Each of the layouts has been carefully designed to offer comfort and efficiency.

From the cozy Studio Apartment to the spacious Two-Bedroom Cottage, each residence at Emerald Heights will make you feel right at home.













BROOKHAVEN 1 BEDROOM 701 SQ. FT.



#### ONE & TWO BEDROOM APARTMENTS







0











#### ONE & TWO BEDROOM APARTMENTS















QUINNAULT 2 BEDROOM + STUDY 1,860 SQ. FT. Q

















### ONE & TWO BEDROOM COTTAGES





























































#### COURTYARD ONE & TWO BEDROOM APARTMENTS













#### COURTYARD TWO BEDROOM APARTMENTS













A MEMBER OF EMERALD COMMUNITIES

10901 176th Circle NE - Redmond, WA 98052 EmeraldHeights.com