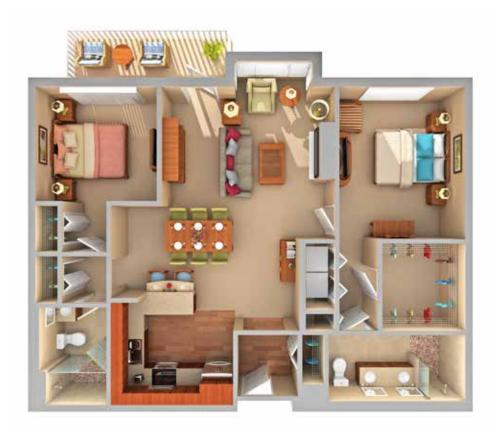

# **Residential Floor Plans**





A MEMBER OF EMERALD COMMUNITIES

#### **STUDIO & ONE BEDROOM APARTMENTS**

## Welcome home.

Emerald Heights offers a variety of floor plans to make it easy for you to find the one that's just right for you.

Each of the layouts has been carefully designed to offer comfort and efficiency.

From the cozy Studio Apartment to the spacious Two-Bedroom Cottage, each residence at Emerald Heights will make you feel right at home.













BROOKHAVEN 1 BEDROOM 701 SQ. FT.



#### ONE & TWO BEDROOM APARTMENTS







0











#### ONE & TWO BEDROOM APARTMENTS















QUINNAULT 2 BEDROOM + STUDY 1,860 SQ. FT. Q

















### ONE & TWO BEDROOM COTTAGES





























































#### COURTYARD ONE & TWO BEDROOM APARTMENTS













#### COURTYARD TWO BEDROOM APARTMENTS













A MEMBER OF EMERALD COMMUNITIES

10901 176th Circle NE - Redmond, WA 98052 EmeraldHeights.com