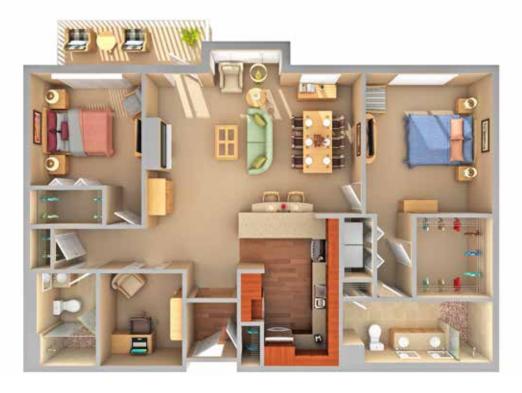

# **Residential Floor Plans**





A MEMBER OF EMERALD COMMUNITIES

#### **STUDIO & ONE BEDROOM APARTMENTS**

## Welcome home.

Emerald Heights offers a variety of floor plans to make it easy for you to find the one that's just right for you.

Each of the layouts has been carefully designed to offer comfort and efficiency.

From the cozy Studio Apartment to the spacious Two-Bedroom Cottage, each residence at Emerald Heights will make you feel right at home.













BROOKHAVEN 1 BEDROOM 701 SQ. FT.



#### ONE & TWO BEDROOM APARTMENTS







0











#### ONE & TWO BEDROOM APARTMENTS















QUINNAULT 2 BEDROOM + STUDY 1,860 SQ. FT. Q

















### ONE & TWO BEDROOM COTTAGES





























































#### COURTYARD ONE & TWO BEDROOM APARTMENTS













#### COURTYARD TWO BEDROOM APARTMENTS













A MEMBER OF EMERALD COMMUNITIES

10901 176th Circle NE - Redmond, WA 98052 EmeraldHeights.com