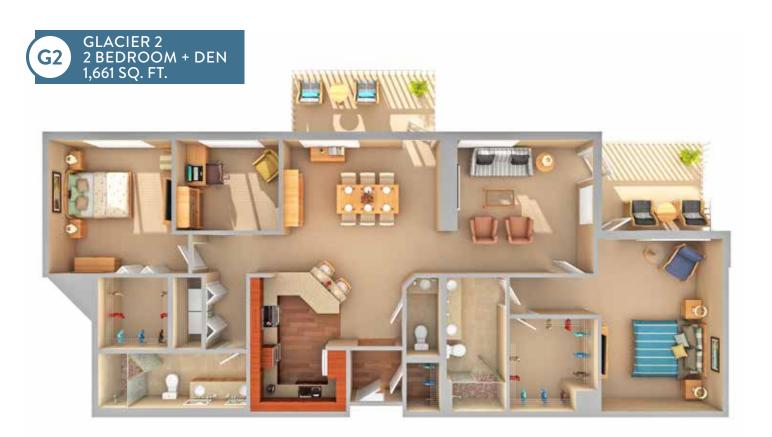

# **Residential Floor Plans**





A MEMBER OF EMERALD COMMUNITIES

#### **STUDIO & ONE BEDROOM APARTMENTS**

## Welcome home.

Emerald Heights offers a variety of floor plans to make it easy for you to find the one that's just right for you.

Each of the layouts has been carefully designed to offer comfort and efficiency.

From the cozy Studio Apartment to the spacious Two-Bedroom Cottage, each residence at Emerald Heights will make you feel right at home.













BROOKHAVEN 1 BEDROOM 701 SQ. FT.



#### ONE & TWO BEDROOM APARTMENTS







0











#### ONE & TWO BEDROOM APARTMENTS















QUINNAULT 2 BEDROOM + STUDY 1,860 SQ. FT. Q

















### ONE & TWO BEDROOM COTTAGES





























































#### COURTYARD ONE & TWO BEDROOM APARTMENTS













#### COURTYARD TWO BEDROOM APARTMENTS













A MEMBER OF EMERALD COMMUNITIES

10901 176th Circle NE - Redmond, WA 98052 EmeraldHeights.com