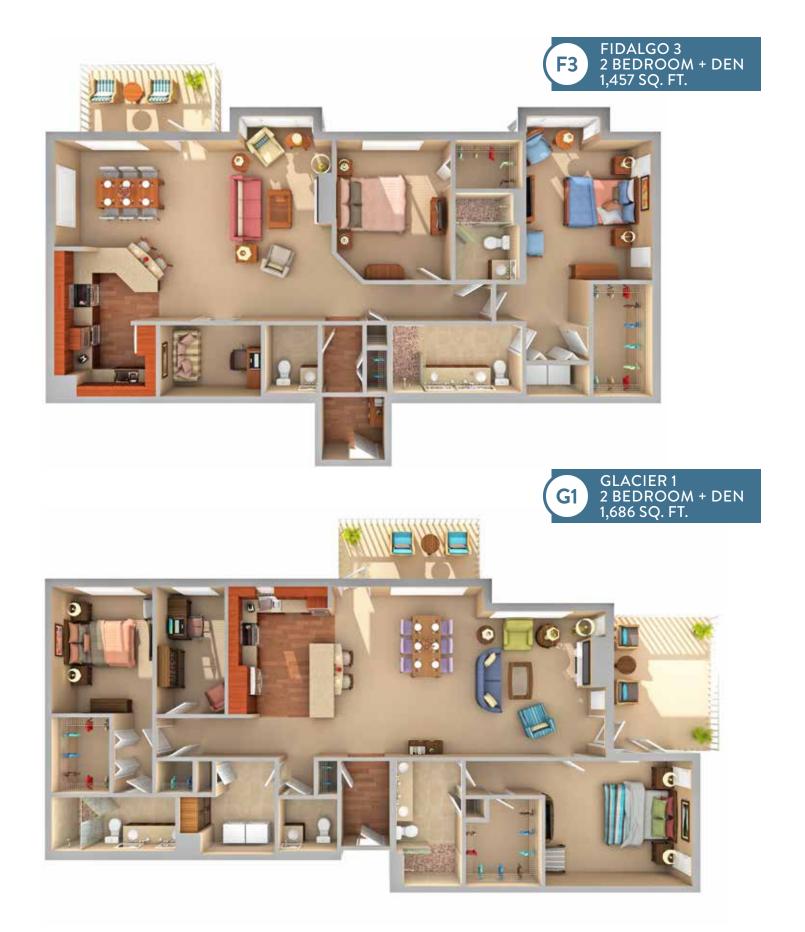

# **Residential Floor Plans**





A MEMBER OF EMERALD COMMUNITIES

#### **STUDIO & ONE BEDROOM APARTMENTS**

## Welcome home.

Emerald Heights offers a variety of floor plans to make it easy for you to find the one that's just right for you.

Each of the layouts has been carefully designed to offer comfort and efficiency.

From the cozy Studio Apartment to the spacious Two-Bedroom Cottage, each residence at Emerald Heights will make you feel right at home.













BROOKHAVEN 1 BEDROOM 701 SQ. FT.



#### ONE & TWO BEDROOM APARTMENTS







0











#### ONE & TWO BEDROOM APARTMENTS















QUINNAULT 2 BEDROOM + STUDY 1,860 SQ. FT. Q

















### ONE & TWO BEDROOM COTTAGES





























































#### COURTYARD ONE & TWO BEDROOM APARTMENTS













#### COURTYARD TWO BEDROOM APARTMENTS













A MEMBER OF EMERALD COMMUNITIES

10901 176th Circle NE - Redmond, WA 98052 EmeraldHeights.com