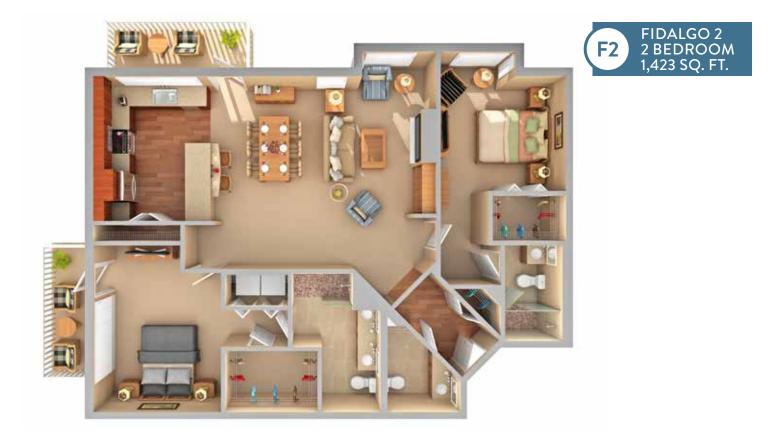

# **Residential Floor Plans**





A MEMBER OF EMERALD COMMUNITIES

#### **STUDIO & ONE BEDROOM APARTMENTS**

## Welcome home.

Emerald Heights offers a variety of floor plans to make it easy for you to find the one that's just right for you.

Each of the layouts has been carefully designed to offer comfort and efficiency.

From the cozy Studio Apartment to the spacious Two-Bedroom Cottage, each residence at Emerald Heights will make you feel right at home.













BROOKHAVEN 1 BEDROOM 701 SQ. FT.



#### ONE & TWO BEDROOM APARTMENTS







0











#### ONE & TWO BEDROOM APARTMENTS















QUINNAULT 2 BEDROOM + STUDY 1,860 SQ. FT. Q

















### ONE & TWO BEDROOM COTTAGES





























































#### COURTYARD ONE & TWO BEDROOM APARTMENTS













#### COURTYARD TWO BEDROOM APARTMENTS













A MEMBER OF EMERALD COMMUNITIES

10901 176th Circle NE - Redmond, WA 98052 EmeraldHeights.com