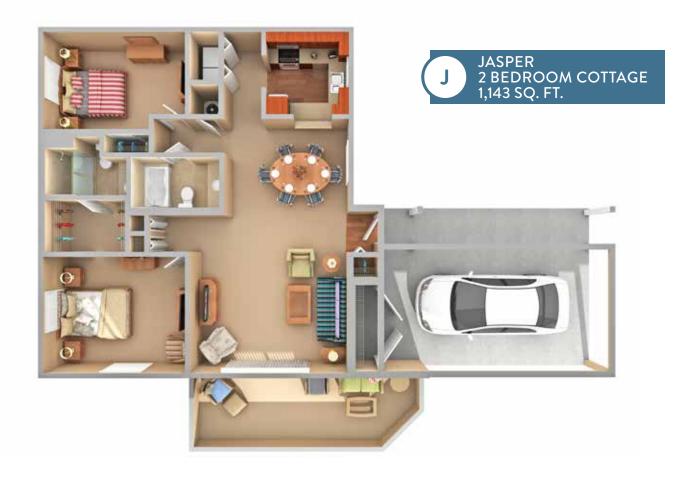

# **Residential Floor Plans**





A MEMBER OF EMERALD COMMUNITIES

#### **STUDIO & ONE BEDROOM APARTMENTS**

## Welcome home.

Emerald Heights offers a variety of floor plans to make it easy for you to find the one that's just right for you.

Each of the layouts has been carefully designed to offer comfort and efficiency.

From the cozy Studio Apartment to the spacious Two-Bedroom Cottage, each residence at Emerald Heights will make you feel right at home.













BROOKHAVEN 1 BEDROOM 701 SQ. FT.



#### ONE & TWO BEDROOM APARTMENTS







0











#### ONE & TWO BEDROOM APARTMENTS















QUINNAULT 2 BEDROOM + STUDY 1,860 SQ. FT. Q

















### ONE & TWO BEDROOM COTTAGES





























































#### COURTYARD ONE & TWO BEDROOM APARTMENTS













#### COURTYARD TWO BEDROOM APARTMENTS













A MEMBER OF EMERALD COMMUNITIES

10901 176th Circle NE - Redmond, WA 98052 EmeraldHeights.com