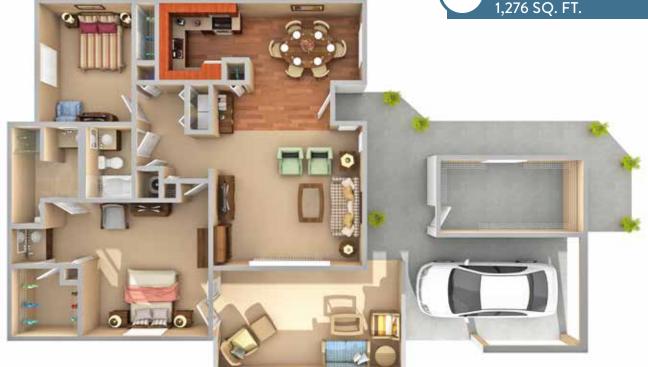

# **Residential Floor Plans**





A MEMBER OF EMERALD COMMUNITIES

#### **STUDIO & ONE BEDROOM APARTMENTS**

## Welcome home.

Emerald Heights offers a variety of floor plans to make it easy for you to find the one that's just right for you.

Each of the layouts has been carefully designed to offer comfort and efficiency.

From the cozy Studio Apartment to the spacious Two-Bedroom Cottage, each residence at Emerald Heights will make you feel right at home.













BROOKHAVEN 1 BEDROOM 701 SQ. FT.



#### ONE & TWO BEDROOM APARTMENTS







0











#### ONE & TWO BEDROOM APARTMENTS















QUINNAULT 2 BEDROOM + STUDY 1,860 SQ. FT. Q

















### ONE & TWO BEDROOM COTTAGES





























































#### COURTYARD ONE & TWO BEDROOM APARTMENTS













#### COURTYARD TWO BEDROOM APARTMENTS













A MEMBER OF EMERALD COMMUNITIES

10901 176th Circle NE - Redmond, WA 98052 EmeraldHeights.com