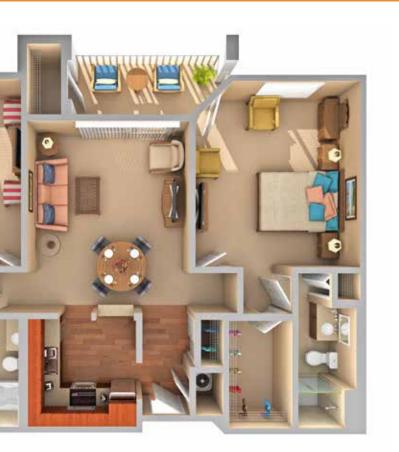

# **Residential Floor Plans**





A MEMBER OF EMERALD COMMUNITIES

#### **STUDIO & ONE BEDROOM APARTMENTS**

## Welcome home.

Emerald Heights offers a variety of floor plans to make it easy for you to find the one that's just right for you.

Each of the layouts has been carefully designed to offer comfort and efficiency.

From the cozy Studio Apartment to the spacious Two-Bedroom Cottage, each residence at Emerald Heights will make you feel right at home.













BROOKHAVEN 1 BEDROOM 701 SQ. FT.



#### ONE & TWO BEDROOM APARTMENTS







0











#### ONE & TWO BEDROOM APARTMENTS















QUINNAULT 2 BEDROOM + STUDY 1,860 SQ. FT. Q

















### ONE & TWO BEDROOM COTTAGES





























































#### COURTYARD ONE & TWO BEDROOM APARTMENTS













#### COURTYARD TWO BEDROOM APARTMENTS













A MEMBER OF EMERALD COMMUNITIES

10901 176th Circle NE - Redmond, WA 98052 EmeraldHeights.com