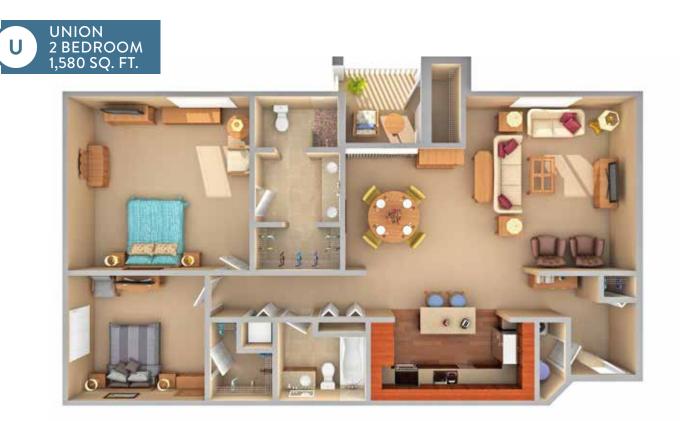

# **Residential Floor Plans**





A MEMBER OF EMERALD COMMUNITIES

#### **STUDIO & ONE BEDROOM APARTMENTS**

## Welcome home.

Emerald Heights offers a variety of floor plans to make it easy for you to find the one that's just right for you.

Each of the layouts has been carefully designed to offer comfort and efficiency.

From the cozy Studio Apartment to the spacious Two-Bedroom Cottage, each residence at Emerald Heights will make you feel right at home.













BROOKHAVEN 1 BEDROOM 701 SQ. FT.



#### ONE & TWO BEDROOM APARTMENTS







0











#### ONE & TWO BEDROOM APARTMENTS















QUINNAULT 2 BEDROOM + STUDY 1,860 SQ. FT. Q

















### ONE & TWO BEDROOM COTTAGES





























































#### COURTYARD ONE & TWO BEDROOM APARTMENTS













#### COURTYARD TWO BEDROOM APARTMENTS













A MEMBER OF EMERALD COMMUNITIES

10901 176th Circle NE - Redmond, WA 98052 EmeraldHeights.com