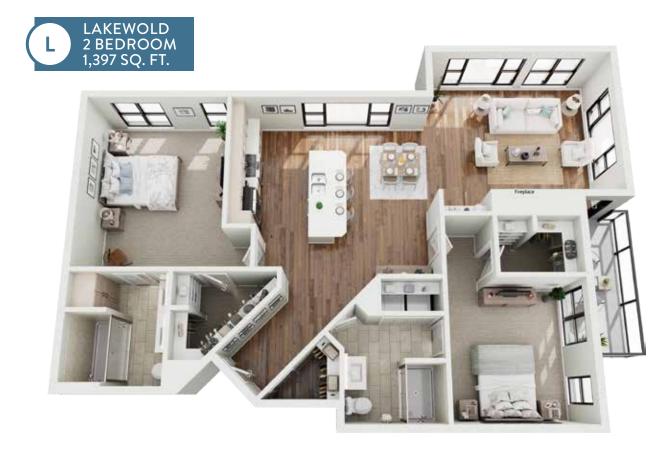

IES

#### **STUDIO & ONE BEDROOM APARTMENTS**

## Welcome home.

Emerald Heights offers a variety of floor plans to make it easy for you to find the one that's just right for you.

Each of the layouts has been carefully designed to offer comfort and efficiency.

From the cozy Studio Apartment to the spacious Two-Bedroom Cottage, each residence at Emerald Heights will make you feel right at home.













BROOKHAVEN 1 BEDROOM 701 SQ. FT.



#### ONE & TWO BEDROOM APARTMENTS







0











#### ONE & TWO BEDROOM APARTMENTS















QUINNAULT 2 BEDROOM + STUDY 1,860 SQ. FT. Q

















### ONE & TWO BEDROOM COTTAGES





























































#### COURTYARD ONE & TWO BEDROOM APARTMENTS













#### COURTYARD TWO BEDROOM APARTMENTS













A MEMBER OF EMERALD COMMUNITIES

10901 176th Circle NE - Redmond, WA 98052 EmeraldHeights.com