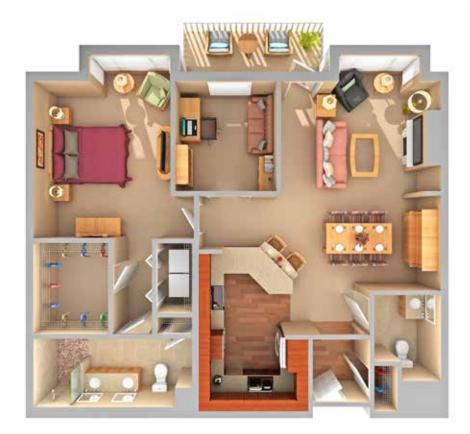

# **Residential Floor Plans**





A MEMBER OF EMERALD COMMUNITIES

#### **STUDIO & ONE BEDROOM APARTMENTS**

## Welcome home.

Emerald Heights offers a variety of floor plans to make it easy for you to find the one that's just right for you.

Each of the layouts has been carefully designed to offer comfort and efficiency.

From the cozy Studio Apartment to the spacious Two-Bedroom Cottage, each residence at Emerald Heights will make you feel right at home.













BROOKHAVEN 1 BEDROOM 701 SQ. FT.



#### ONE & TWO BEDROOM APARTMENTS







0











#### ONE & TWO BEDROOM APARTMENTS















QUINNAULT 2 BEDROOM + STUDY 1,860 SQ. FT. Q

















### ONE & TWO BEDROOM COTTAGES





























































#### COURTYARD ONE & TWO BEDROOM APARTMENTS













#### COURTYARD TWO BEDROOM APARTMENTS













A MEMBER OF EMERALD COMMUNITIES

10901 176th Circle NE - Redmond, WA 98052 EmeraldHeights.com