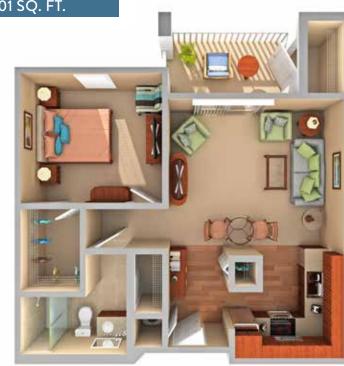

# **Residential Floor Plans**





A MEMBER OF EMERALD COMMUNITIES

#### **STUDIO & ONE BEDROOM APARTMENTS**

## Welcome home.

Emerald Heights offers a variety of floor plans to make it easy for you to find the one that's just right for you.

Each of the layouts has been carefully designed to offer comfort and efficiency.

From the cozy Studio Apartment to the spacious Two-Bedroom Cottage, each residence at Emerald Heights will make you feel right at home.













BROOKHAVEN 1 BEDROOM 701 SQ. FT.



#### ONE & TWO BEDROOM APARTMENTS







0











#### ONE & TWO BEDROOM APARTMENTS















QUINNAULT 2 BEDROOM + STUDY 1,860 SQ. FT. Q

















### ONE & TWO BEDROOM COTTAGES





























































#### COURTYARD ONE & TWO BEDROOM APARTMENTS













#### COURTYARD TWO BEDROOM APARTMENTS













A MEMBER OF EMERALD COMMUNITIES

10901 176th Circle NE - Redmond, WA 98052 EmeraldHeights.com