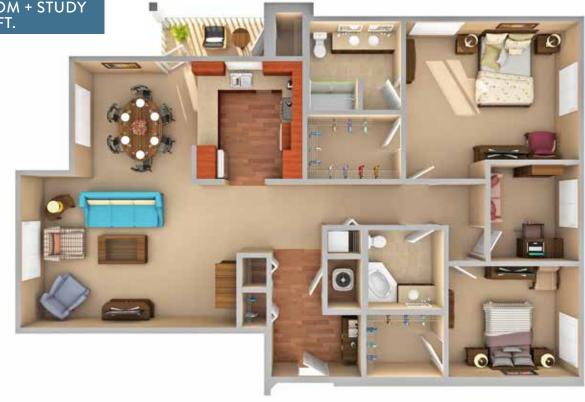

# **Residential Floor Plans**





A MEMBER OF EMERALD COMMUNITIES

#### **STUDIO & ONE BEDROOM APARTMENTS**

## Welcome home.

Emerald Heights offers a variety of floor plans to make it easy for you to find the one that's just right for you.

Each of the layouts has been carefully designed to offer comfort and efficiency.

From the cozy Studio Apartment to the spacious Two-Bedroom Cottage, each residence at Emerald Heights will make you feel right at home.













BROOKHAVEN 1 BEDROOM 701 SQ. FT.



#### ONE & TWO BEDROOM APARTMENTS







0











#### ONE & TWO BEDROOM APARTMENTS















QUINNAULT 2 BEDROOM + STUDY 1,860 SQ. FT. Q

















### ONE & TWO BEDROOM COTTAGES





























































#### COURTYARD ONE & TWO BEDROOM APARTMENTS













#### COURTYARD TWO BEDROOM APARTMENTS













A MEMBER OF EMERALD COMMUNITIES

10901 176th Circle NE - Redmond, WA 98052 EmeraldHeights.com