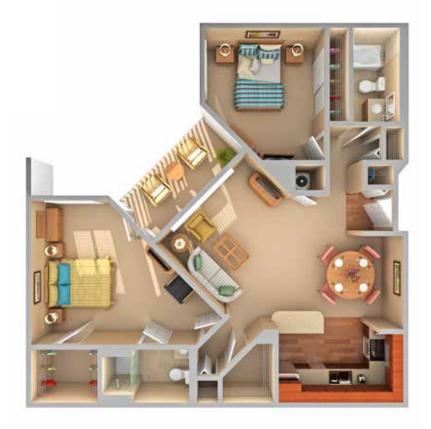

# **Residential Floor Plans**





A MEMBER OF EMERALD COMMUNITIES

#### **STUDIO & ONE BEDROOM APARTMENTS**

## Welcome home.

Emerald Heights offers a variety of floor plans to make it easy for you to find the one that's just right for you.

Each of the layouts has been carefully designed to offer comfort and efficiency.

From the cozy Studio Apartment to the spacious Two-Bedroom Cottage, each residence at Emerald Heights will make you feel right at home.













BROOKHAVEN 1 BEDROOM 701 SQ. FT.



#### ONE & TWO BEDROOM APARTMENTS







0











#### ONE & TWO BEDROOM APARTMENTS















QUINNAULT 2 BEDROOM + STUDY 1,860 SQ. FT. Q

















### ONE & TWO BEDROOM COTTAGES





























































#### COURTYARD ONE & TWO BEDROOM APARTMENTS













#### COURTYARD TWO BEDROOM APARTMENTS













A MEMBER OF EMERALD COMMUNITIES

10901 176th Circle NE - Redmond, WA 98052 EmeraldHeights.com